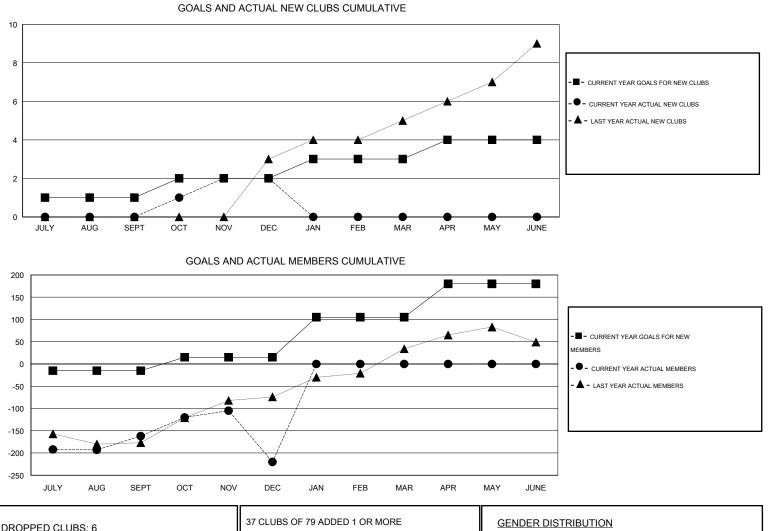

## LOCATION REP OF SRI LANKA

|               |                  | Clubs            |                  |                  | Members               |                    |                                     |                    |                  |  |
|---------------|------------------|------------------|------------------|------------------|-----------------------|--------------------|-------------------------------------|--------------------|------------------|--|
|               | RESU             | TS FOR 2014-2015 |                  |                  | RESULTS FOR 2014-2015 |                    |                                     |                    |                  |  |
| QUARTER       | NEW CLUB<br>GOAL | NEW CLUBS        | DROPPED<br>CLUBS | NET<br>GAIN/LOSS | QUARTER               | NEW MEMBER<br>GOAL | CHARTER AND<br>NEW MEMBERS<br>ADDED | DROPPED<br>MEMBERS | NET<br>GAIN/LOSS |  |
| JULY/AUG/SEPT | 1                | 0                | 1                | -1               | JULY/AUG/SEPT         | -15                | 47                                  | 209                | -162             |  |
| OCT/NOV/DEC   | 1                | 2                | 5                | -3               | OCT/NOV/DEC           | 30                 | 110                                 | 168                | -58              |  |
| JAN/FEB/MAR   | 1                | 0                | 0                | 0                | JAN/FEB/MAR           | 90                 | 0                                   | 0                  | 0                |  |
| APR/MAY/JUNE  | 1                | 0                | 0                | 0                | APR/MAY/JUNE          | 75                 | 0                                   | 0                  | 0                |  |

| DROPPED CLUBS: 6 |     | 37 CLUBS OF 79 ADDED 1 OR MORE | GENDER DISTRIBUTION   |                |     |
|------------------|-----|--------------------------------|-----------------------|----------------|-----|
|                  |     | NEW MEMBERS                    | MALE                  | 1,673 (82.82%) |     |
|                  |     | 1                              | FEMALE                | 347 (17.18%)   |     |
| DROPPED MEMBERS  |     |                                |                       |                |     |
| DECEASED         | 4   | CLICK HERE FOR HEALTH          |                       |                | 100 |
| CLUB CANCELLED   | 120 | ASSESSMENT DATA                | FAMILY UNIT MEMBER    | S              | 409 |
| OTHER            | 253 |                                | HEAD OF HOUSEHOLD     |                | 186 |
| TOTAL            | 377 |                                | NON-HEAD OF HOUSEHOLD |                |     |
|                  |     | 4 <sup>-</sup>                 |                       |                |     |